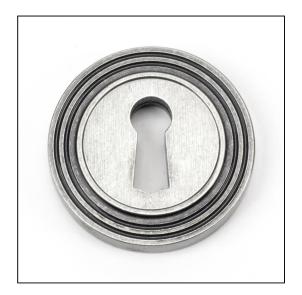

## Round Beehive Escutcheon - Pewter

Variant code: 45705

Our vast range of escutcheons are designed as a finishing touch for all locking doors and are used to decorate key holes.

This concealed escutcheon features a beehive cover which matches a number of other products and adds a contemporary edge to a traditional looking product.

Our escutcheons complement all of our mortice knob and lever on rose designs.

This escutcheon uses a standard key hole so can be used with a multitude of locks.

Supplied with matching SS wood screws.

| Property   | Value         |
|------------|---------------|
| Depth (mm) | 8             |
| Finish     | Pewter Patina |
| Width (mm) | 53            |
| Range      | Beehive       |