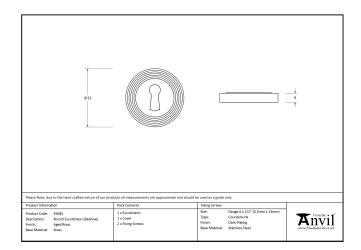

Our escutcheons complement all of our mortice knob and lever on rose designs.

This escutcheon uses a standard key hole so can be used with a multitude of locks.

Supplied with matching SS wood screws.

| Property   | Value           |
|------------|-----------------|
| Depth (mm) | 8               |
| Finish     | Polished Bronze |
| Width (mm) | 53              |
| Range      | Beehive         |