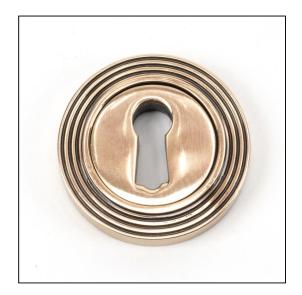

## Round Beehive Escutcheon - Polished Bronze

Variant code: 46119

Our vast range of escutcheons are designed as a finishing touch for all locking doors and are used to decorate key holes.

This concealed escutcheon features a beehive cover which matches a number of other products and adds a contemporary edge to a traditional looking product.

Our escutcheons complement all of our mortice knob and lever on rose designs.

This escutcheon uses a standard key hole so can be used with a multitude of locks.

Supplied with matching SS wood screws.

| Property   | Value           |
|------------|-----------------|
| Depth (mm) | 8               |
| Finish     | Polished Bronze |
| Width (mm) | 53              |
| Range      | Beehive         |