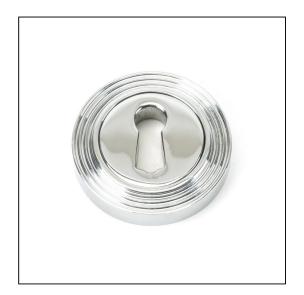

## Round Beehive Escutcheon - Polished Chrome

Variant code: 45689

Our vast range of escutcheons are designed as a finishing touch for all locking doors and are used to decorate key holes.

This concealed escutcheon features a beehive cover which matches a number of other products and adds a contemporary edge to a traditional looking product.

Our escutcheons complement all of our mortice knob and lever on rose designs.

This escutcheon uses a standard key hole so can be used with a multitude of locks.

Supplied with matching SS wood screws.

| Property   | Value           |
|------------|-----------------|
| Finish     | Polished Chrome |
| Depth (mm) | 8               |
| Width (mm) | 53              |
| Range      | Beehive         |