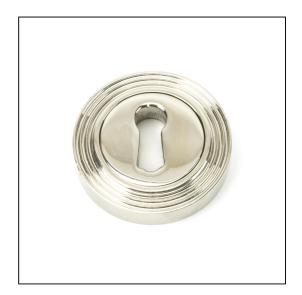

## Round Beehive Escutcheon - Polished Nickel

Variant code: 45693

Our vast range of escutcheons are designed as a finishing touch for all locking doors and are used to decorate key holes.

This concealed escutcheon features a beehive cover which matches a number of other products and adds a contemporary edge to a traditional looking product.

Our escutcheons complement all of our mortice knob and lever on rose designs.

This escutcheon uses a standard key hole so can be used with a multitude of locks.

Supplied with matching SS wood screws.

| Property   | Value           |
|------------|-----------------|
| Finish     | Polished Nickel |
| Depth (mm) | 8               |
| Width (mm) | 53              |
| Range      | Beehive         |