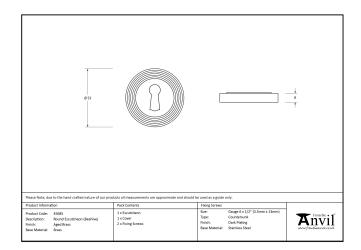

Our escutcheons complement all of our mortice knob and lever on rose designs.

This escutcheon uses a standard key hole so can be used with a multitude of locks.

Supplied with matching SS wood screws.

| Property   | Value           |
|------------|-----------------|
| Finish     | Polished Nickel |
| Depth (mm) | 8               |
| Width (mm) | 53              |
| Range      | Beehive         |