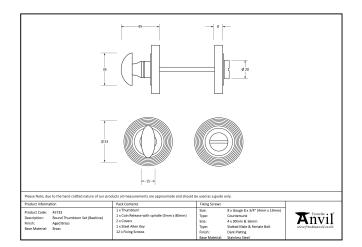

## Round Beehive Thumbturn Set - Aged Brass

Variant code: 45733

Our thumbturns offer an added feature to any door where privacy is required, a perfect solution for bathroom doors.

This concealed thumbturn features a beehive cover which matches a number of other products and adds a contemporary edge to a traditional looking product.

- Each of our thumbturns have been designed to complement our range of mortice knob sets and lever on rose handles.
- Maximum door thickness: 67mm, Works with bathroom mortice lock or standalone with a tubular deadbolt.
- Supplied with matching SS bolt through fixings & SS wood screws.

| Property   | Value      |
|------------|------------|
| Finish     | Aged Brass |
| Depth (mm) | 8          |
| Width (mm) | 53         |
| Range      | Beehive    |