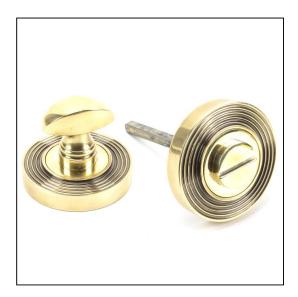

## Round Beehive Thumbturn Set - Aged Brass

Variant code: 45733

Our thumbturns offer an added feature to any door where privacy is required, a perfect solution for bathroom doors.

This concealed thumbturn features a beehive cover which matches a number of other products and adds a contemporary edge to a traditional looking product.

- Each of our thumbturns have been designed to complement our range of mortice knob sets and lever on rose handles.
- Maximum door thickness: 67mm, Works with bathroom mortice lock or standalone with a tubular deadbolt.
- Supplied with matching SS bolt through fixings & SS wood screws.

| Property   | Value      |
|------------|------------|
| Finish     | Aged Brass |
| Depth (mm) | 8          |
| Width (mm) | 53         |
| Range      | Beehive    |