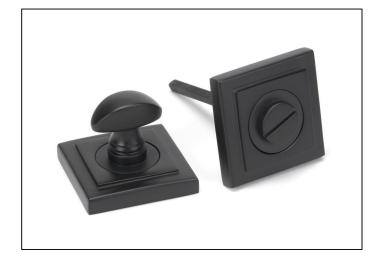

## Round Beehive Thumbturn Set - Aged Bronze

## Variant code: 46107

Our thumbturns offer an added feature to any door where privacy is required, a perfect solution for bathroom doors.

This concealed thumbturn features a beehive cover which matches a number of other products and adds a contemporary edge to a traditional looking product.

- Each of our thumbturns have been designed to complement our range of mortice knob sets and lever on rose handles.
- Maximum door thickness: 67mm, Works with bathroom mortice lock or standalone with a tubular deadbolt.
- Supplied with matching SS bolt through fixings & SS wood screws.