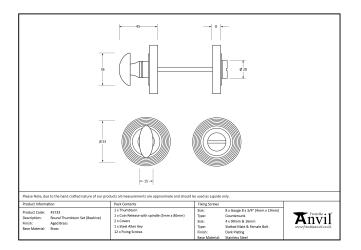

- Each of our thumbturns have been designed to complement our range of mortice knob sets and lever on rose handles.
- Maximum door thickness: 67mm, Works with bathroom mortice lock or standalone with a tubular deadbolt.
- Supplied with matching SS bolt through fixings & SS wood screws.

| Property   | Value       |
|------------|-------------|
| Finish     | Aged Bronze |
| Depth (mm) | 8           |
| Width (mm) | 53          |
| Range      | Beehive     |