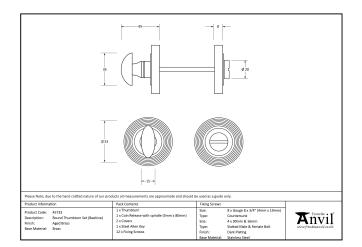

- Each of our thumbturns have been designed to complement our range of mortice knob sets and lever on rose handles.
- Maximum door thickness: 67mm, Works with bathroom mortice lock or standalone with a tubular deadbolt.
- Supplied with matching SS bolt through fixings & SS wood screws.

| Property   | Value   |
|------------|---------|
| Finish     | Black   |
| Depth (mm) | 8       |
| Width (mm) | 53      |
| Range      | Beehive |