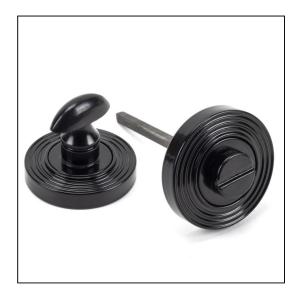

## Round Beehive Thumbturn Set - Black

Variant code: 45745

Our thumbturns offer an added feature to any door where privacy is required, a perfect solution for bathroom doors.

This concealed thumbturn features a beehive cover which matches a number of other products and adds a contemporary edge to a traditional looking product.

- Each of our thumbturns have been designed to complement our range of mortice knob sets and lever on rose handles.
- Maximum door thickness: 67mm, Works with bathroom mortice lock or standalone with a tubular deadbolt.
- Supplied with matching SS bolt through fixings & SS wood screws.

| Property   | Value   |
|------------|---------|
| Finish     | Black   |
| Depth (mm) | 8       |
| Width (mm) | 53      |
| Range      | Beehive |