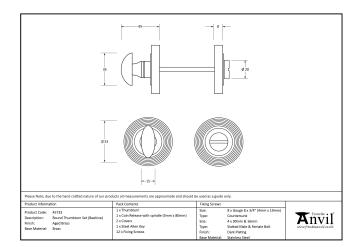

- Each of our thumbturns have been designed to complement our range of mortice knob sets and lever on rose handles.
- Maximum door thickness: 67mm, Works with bathroom mortice lock or standalone with a tubular deadbolt.
- Supplied with matching SS bolt through fixings & SS wood screws.

| Property   | Value      |
|------------|------------|
| Finish     | Matt Black |
| Depth (mm) | 8          |
| Width (mm) | 53         |
| Range      | Beehive    |