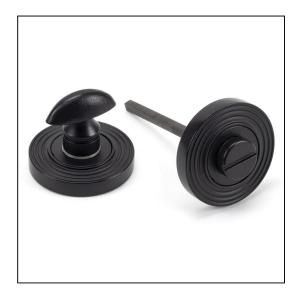

## Round Beehive Thumbturn Set - Matt Black

Variant code: 49546

Our thumbturns offer an added feature to any door where privacy is required, a perfect solution for bathroom doors.

This concealed thumbturn features a beehive cover which matches a number of other products and adds a contemporary edge to a traditional looking product.

- Each of our thumbturns have been designed to complement our range of mortice knob sets and lever on rose handles.
- Maximum door thickness: 67mm, Works with bathroom mortice lock or standalone with a tubular deadbolt.
- Supplied with matching SS bolt through fixings & SS wood screws.