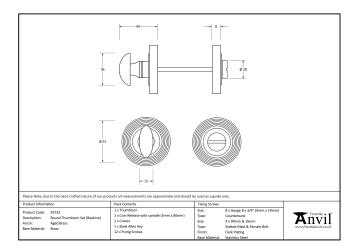

- Each of our thumbturns have been designed to complement our range of mortice knob sets and lever on rose handles.
- Maximum door thickness: 67mm, Works with bathroom mortice lock or standalone with a tubular deadbolt.
- Supplied with matching SS bolt through fixings & SS wood screws.

| Property   | Value         |
|------------|---------------|
| Finish     | Pewter Patina |
| Depth (mm) | 8             |
| Width (mm) | 53            |
| Range      | Beehive       |