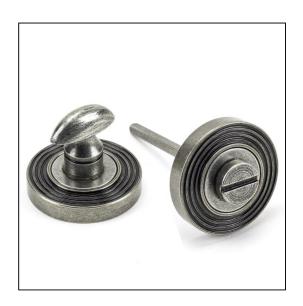

## Round Beehive Thumbturn Set - Pewter

## Variant code: 45753

Our thumbturns offer an added feature to any door where privacy is required, a perfect solution for bathroom doors.

This concealed thumbturn features a beehive cover which matches a number of other products and adds a contemporary edge to a traditional looking product.

- Each of our thumbturns have been designed to complement our range of mortice knob sets and lever on rose handles.
- Maximum door thickness: 67mm, Works with bathroom mortice lock or standalone with a tubular deadbolt.
- Supplied with matching SS bolt through fixings & SS wood screws.