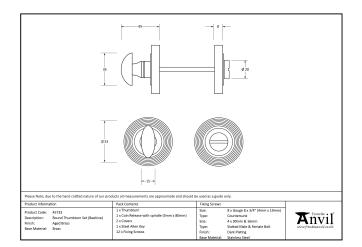

- Each of our thumbturns have been designed to complement our range of mortice knob sets and lever on rose handles.
- Maximum door thickness: 67mm, Works with bathroom mortice lock or standalone with a tubular deadbolt.
- Supplied with matching SS bolt through fixings & SS wood screws.

| Property   | Value           |
|------------|-----------------|
| Finish     | Polished Bronze |
| Depth (mm) | 8               |
| Width (mm) | 53              |
| Range      | Beehive         |