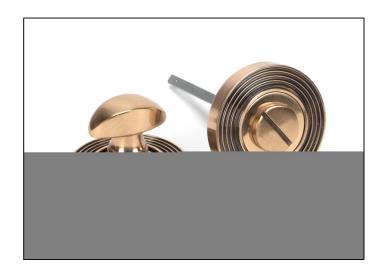

## Round Beehive Thumbturn Set – Polished Bronze

Variant code: 46111

Our thumbturns offer an added feature to any door where privacy is required, a perfect solution for bathroom doors.

This concealed thumbturn features a beehive cover which matches a number of other products and adds a contemporary edge to a traditional looking product.