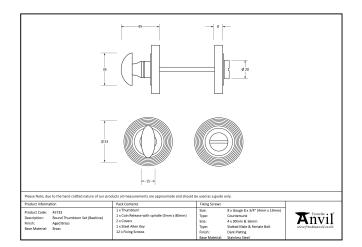

- Each of our thumbturns have been designed to complement our range of mortice knob sets and lever on rose handles.
- Maximum door thickness: 67mm, Works with bathroom mortice lock or standalone with a tubular deadbolt.
- Supplied with matching SS bolt through fixings & SS wood screws.

| Property   | Value           |
|------------|-----------------|
| Finish     | Polished Chrome |
| Depth (mm) | 8               |
| Width (mm) | 53              |
| Range      | Beehive         |