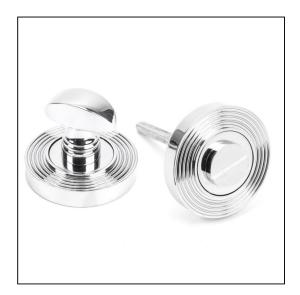

## Round Beehive Thumbturn Set - Polished Chrome

Variant code: 45737

Our thumbturns offer an added feature to any door where privacy is required, a perfect solution for bathroom doors.

This concealed thumbturn features a beehive cover which matches a number of other products and adds a contemporary edge to a traditional looking product.

- Each of our thumbturns have been designed to complement our range of mortice knob sets and lever on rose handles.
- Maximum door thickness: 67mm, Works with bathroom mortice lock or standalone with a tubular deadbolt.
- Supplied with matching SS bolt through fixings & SS wood screws.