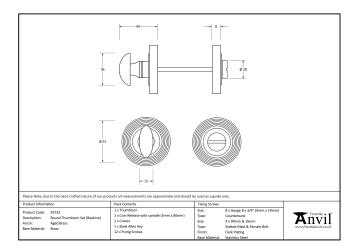

- Each of our thumbturns have been designed to complement our range of mortice knob sets and lever on rose handles.
- Maximum door thickness: 67mm, Works with bathroom mortice lock or standalone with a tubular deadbolt.
- Supplied with matching SS bolt through fixings & SS wood screws.

| Property   | Value           |
|------------|-----------------|
| Finish     | Polished Nickel |
| Depth (mm) | 8               |
| Width (mm) | 53              |
| Range      | Beehive         |