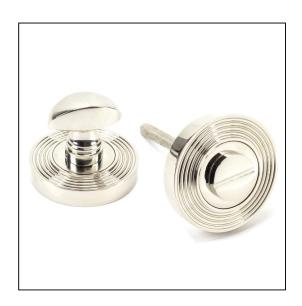

## Round Beehive Thumbturn Set – Polished Nickel

## Variant code: 45741

Our thumbturns offer an added feature to any door where privacy is required, a perfect solution for bathroom doors.

This concealed thumbturn features a beehive cover which matches a number of other products and adds a contemporary edge to a traditional looking product.

- Each of our thumbturns have been designed to complement our range of mortice knob sets and lever on rose handles.
- Maximum door thickness: 67mm, Works with bathroom mortice lock or standalone with a tubular deadbolt.
- Supplied with matching SS bolt through fixings & SS wood screws.