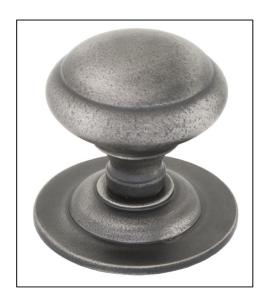

## Round Centre Door Knob – Antique Pewter

## Variant code: 83505

Our elegant collection of centre door knobs suit all applications from a country cottage, town house or high street shop.

Our round centre door knob is forged from solid brass which emphasises the high quality materials and manufacturing techniques used. A perfect design choice for external doors with matching products available.

Can be matched with round mortice knobsets to create uniformity throughout your property.

Our centre door knobs also include a location pin on the rose to stop any unwanted movement during the life of your product.

Supplied with M10 x 90mm dome headed bolt for bolt-through fixing.

| Property   | Value          |
|------------|----------------|
| Finish     | Antique Pewter |
| Width (mm) | 85             |
| Depth (mm) | 85             |
| Range      | Round          |