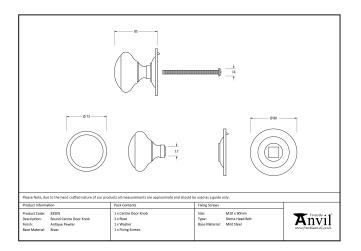

## Round Centre Door Knob – Antique Pewter

## Variant code: 83505

Our elegant collection of centre door knobs suit all applications from a country cottage, town house or high street shop.

Our round centre door knob is forged from solid brass which emphasises the high quality materials and manufacturing techniques used. A perfect design choice for external doors with matching products available.

Can be matched with round mortice knobsets to create uniformity throughout your property.

Our centre door knobs also include a location pin on the rose to stop any unwanted movement during the life of your product.

Supplied with M10 x 90mm dome headed bolt for bolt-through fixing.

| Property   | Value          |
|------------|----------------|
| Finish     | Antique Pewter |
| Width (mm) | 85             |
| Depth (mm) | 85             |
| Range      | Round          |