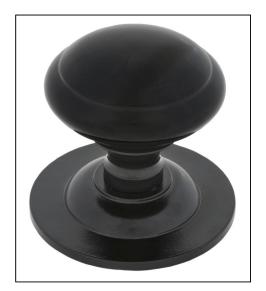

## Round Centre Door Knob -Black

Variant code: 83506

Our elegant collection of centre door knobs suit all applications from a country cottage, town house or high street shop.

Our round centre door knob is forged from solid brass which emphasises the high quality materials and manufacturing techniques used. A perfect design choice for external doors with matching products available.

Can be matched with round mortice knobsets to create uniformity throughout your property.

Our centre door knobs also include a location pin on the rose to stop any unwanted movement during the life of your product.

Supplied with M10 x 90mm dome headed bolt for bolt-through fixing.

| Property   | Value |
|------------|-------|
| Finish     | Black |
| Width (mm) | 85    |
| Depth (mm) | 85    |
| Range      | Round |