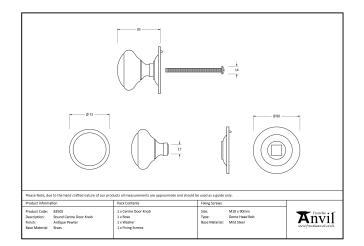

Supplied with M10 x 90mm dome headed bolt for bolt-through fixing.

| Property   | Value |
|------------|-------|
| Finish     | Black |
| Width (mm) | 85    |
| Depth (mm) | 85    |
| Range      | Round |