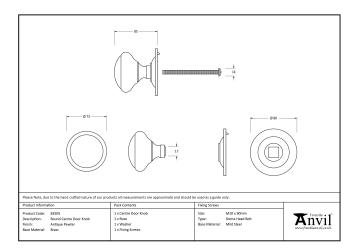

Supplied with M10 x 90mm dome headed bolt for bolt-through fixing.

| Property   | Value          |
|------------|----------------|
| Finish     | Polished Brass |
| Width (mm) | 85             |
| Depth (mm) | 85             |
| Range      | Round          |