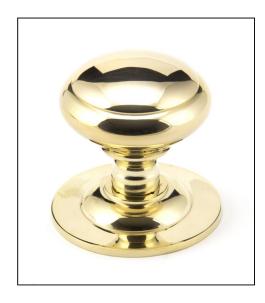

## Round Centre Door Knob – Polished Brass

## Variant code: 91977

Our elegant collection of centre door knobs suit all applications from a country cottage, town house or high street shop.

Our round centre door knob is forged from solid brass which emphasises the high quality materials and manufacturing techniques used. A perfect design choice for external doors with matching products available.

Can be matched with round mortice knobsets to create uniformity throughout your property.

Our centre door knobs also include a location pin on the rose to stop any unwanted movement during the life of your product.