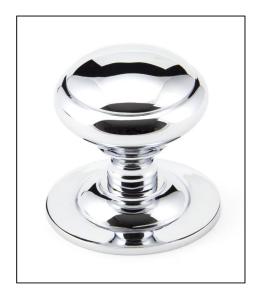

## Round Centre Door Knob -Polished Chrome

## Variant code: 91978

Our elegant collection of centre door knobs suit all applications from a country cottage, town house or high street shop.

Our round centre door knob is forged from solid brass which emphasises the high quality materials and manufacturing techniques used. A perfect design choice for external doors with matching products available.

Can be matched with round mortice knobsets to create uniformity throughout your property.

Our centre door knobs also include a location pin on the rose to stop any unwanted movement during the life of your product.

Supplied with M10 x 90mm dome headed bolt for bolt-through fixing.

| Property   | Value           |
|------------|-----------------|
| Finish     | Polished Chrome |
| Width (mm) | 85              |
| Depth (mm) | 85              |
| Range      | Round           |