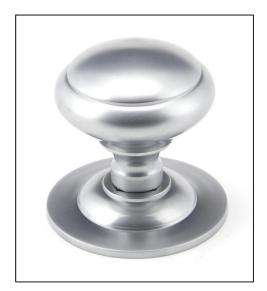

## Round Centre Door Knob -Satin Chrome

Variant code: 91979

Our elegant collection of centre door knobs suit all applications from a country cottage, town house or high street shop.

Our round centre door knob is forged from solid brass which emphasises the high quality materials and manufacturing techniques used. A perfect design choice for external doors with matching products available.

Can be matched with round mortice knobsets to create uniformity throughout your property.

Our centre door knobs also include a location pin on the rose to stop any unwanted movement during the life of your product.

Supplied with M10 x 90mm dome headed bolt for bolt-through fixing.

| Property   | Value        |
|------------|--------------|
| Finish     | Satin Chrome |
| Width (mm) | 85           |
| Depth (mm) | 85           |
| Range      | Round        |