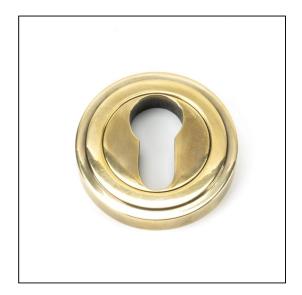

## Round Euro Art Deco Escutcheon – Aged Brass

Variant code: 45708

Our vast range of escutcheons are designed as a finishing touch for all locking doors and are used to decorate key holes.

This concealed escutcheon features an art deco cover which matches a number of other products and adds a contemporary edge to a traditional looking product.

| Property | Value      |  |
|----------|------------|--|
| Finish   | Aged Brass |  |
| Range    | Art Deco   |  |