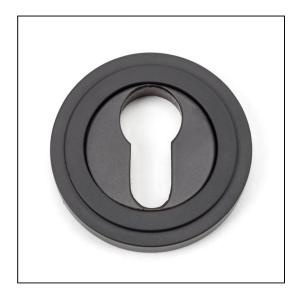

## Round Euro Art Deco Escutcheon – Aged Bronze

Variant code: 46122

Our vast range of escutcheons are designed as a finishing touch for all locking doors and are used to decorate key holes.

This concealed escutcheon features an art deco cover which matches a number of other products and adds a contemporary edge to a traditional looking product.

Our escutcheons complement all of our mortice knob and lever on rose designs.

- This escutcheon is used with a euro profile lock in conjunction with a euro cylinder.
- Supplied with matching SS wood screws.