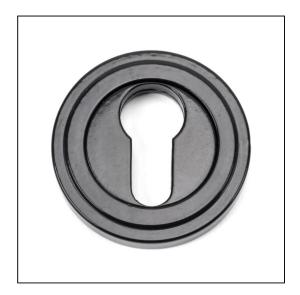

## Round Euro Art Deco Escutcheon - Black

Variant code: 45720

Our vast range of escutcheons are designed as a finishing touch for all locking doors and are used to decorate key holes.

This concealed escutcheon features an art deco cover which matches a number of other products and adds a contemporary edge to a traditional looking product.

Our escutcheons complement all of our mortice knob and lever on rose designs.

- This escutcheon is used with a euro profile lock in conjunction with a euro cylinder.
- Supplied with matching SS wood screws.