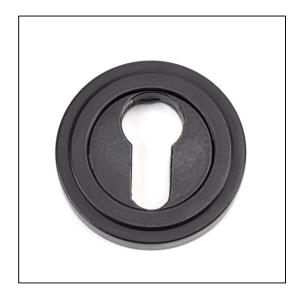

## Round Euro Art Deco Escutcheon - Matt Black

Variant code: 49541

Our vast range of escutcheons are designed as a finishing touch for all locking doors and are used to decorate key holes.

This concealed escutcheon features an art deco cover which matches a number of other products and adds a contemporary edge to a traditional looking product.

Our escutcheons complement all of our mortice knob and lever on rose designs.

- This escutcheon is used with a euro profile lock in conjunction with a euro cylinder.
- Supplied with matching SS wood screws.

| Property | Value      |
|----------|------------|
| Finish   | Matt Black |
| Range    | Art Deco   |