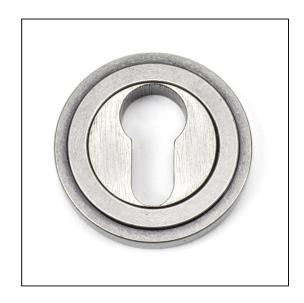

## Round Euro Art Deco Escutcheon – Pewter

## Variant code: 45728

Our vast range of escutcheons are designed as a finishing touch for all locking doors and are used to decorate key holes.

This concealed escutcheon features an art deco cover which matches a number of other products and adds a contemporary edge to a traditional looking product.

Our escutcheons complement all of our mortice knob and lever on rose designs.

- This escutcheon is used with a euro profile lock in conjunction with a euro cylinder.
- Supplied with matching SS wood screws.