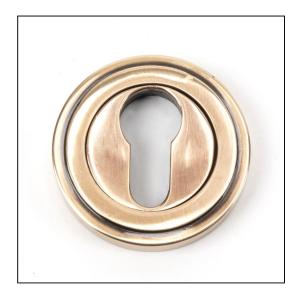

## Round Euro Art Deco Escutcheon - Polished Bronze

Variant code: 46126

Our vast range of escutcheons are designed as a finishing touch for all locking doors and are used to decorate key holes.

This concealed escutcheon features an art deco cover which matches a number of other products and adds a contemporary edge to a traditional looking product.

| Property | Value           |  |
|----------|-----------------|--|
| Finish   | Polished Bronze |  |
| Range    | Art Deco        |  |