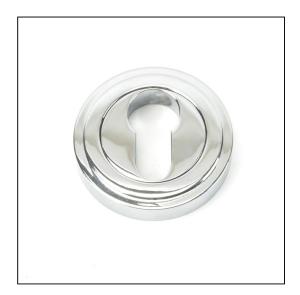

## Round Euro Art Deco Escutcheon – Polished Chrome

Variant code: 45712

Our vast range of escutcheons are designed as a finishing touch for all locking doors and are used to decorate key holes.

This concealed escutcheon features an art deco cover which matches a number of other products and adds a contemporary edge to a traditional looking product.

Our escutcheons complement all of our mortice knob and lever on rose designs.

- This escutcheon is used with a euro profile lock in conjunction with a euro cylinder.
- Supplied with matching SS wood screws.

| Property | Value           |
|----------|-----------------|
| Finish   | Polished Chrome |
| Range    | Art Deco        |