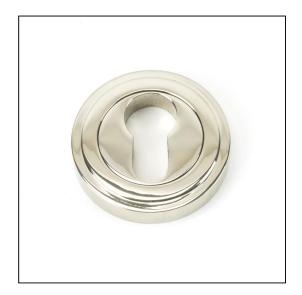

## Round Euro Art Deco Escutcheon – Polished Nickel

Variant code: 45716

Our vast range of escutcheons are designed as a finishing touch for all locking doors and are used to decorate key holes.

This concealed escutcheon features an art deco cover which matches a number of other products and adds a contemporary edge to a traditional looking product.

Our escutcheons complement all of our mortice knob and lever on rose designs.

- This escutcheon is used with a euro profile lock in conjunction with a euro cylinder.
- Supplied with matching SS wood screws.

| Property | Value           |  |
|----------|-----------------|--|
| Finish   | Polished Nickel |  |
| Range    | Art Deco        |  |