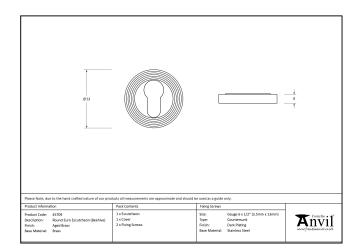

| Property   | Value      |
|------------|------------|
| Finish     | Aged Brass |
| Depth (mm) | 8          |
| Width (mm) | 53         |
| Range      | Beehive    |