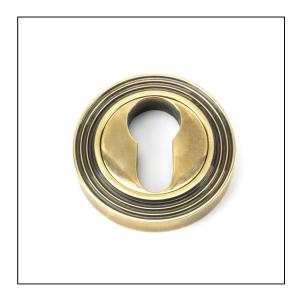

## Round Euro Beehive Escutcheon – Aged Brass

Variant code: 45709

Our vast range of escutcheons are designed as a finishing touch for all locking doors and are used to decorate key holes.

This concealed escutcheon features a beehive cover which matches a number of other products and adds a contemporary edge to a traditional looking product.

Our escutcheons complement all of our mortice knob and lever on rose designs.

- This escutcheon is used with a euro profile lock in conjunction with a euro cylinder.
- Supplied with matching SS wood screws.