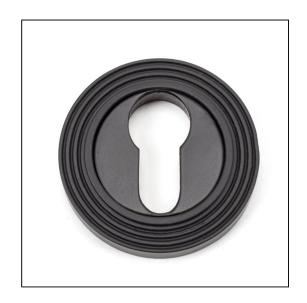

## Round Euro Beehive Escutcheon – Aged Bronze

## Variant code: 46123

Our vast range of escutcheons are designed as a finishing touch for all locking doors and are used to decorate key holes.

This concealed escutcheon features a beehive cover which matches a number of other products and adds a contemporary edge to a traditional looking product.