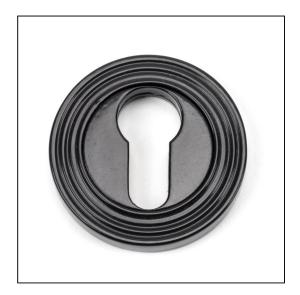

## Round Euro Beehive Escutcheon - Black

Variant code: 45721

Our vast range of escutcheons are designed as a finishing touch for all locking doors and are used to decorate key holes.

This concealed escutcheon features a beehive cover which matches a number of other products and adds a contemporary edge to a traditional looking product.

Our escutcheons complement all of our mortice knob and lever on rose designs.

- This escutcheon is used with a euro profile lock in conjunction with a euro cylinder.
- Supplied with matching SS wood screws.

| Property   | Value   |
|------------|---------|
| Finish     | Black   |
| Depth (mm) | 8       |
| Width (mm) | 53      |
| Range      | Beehive |