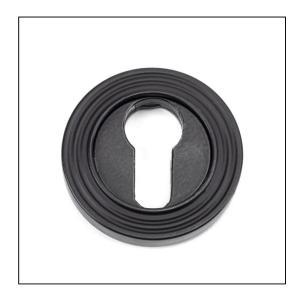

## Round Euro Beehive Escutcheon - Matt Black

Variant code: 49542

Our vast range of escutcheons are designed as a finishing touch for all locking doors and are used to decorate key holes.

This concealed escutcheon features a beehive cover which matches a number of other products and adds a contemporary edge to a traditional looking product.

Our escutcheons complement all of our mortice knob and lever on rose designs.

- This escutcheon is used with a euro profile lock in conjunction with a euro cylinder.
- Supplied with matching SS wood screws.