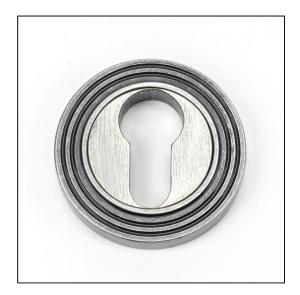

## Round Euro Beehive Escutcheon - Pewter

Variant code: 45729

Our vast range of escutcheons are designed as a finishing touch for all locking doors and are used to decorate key holes.

This concealed escutcheon features a beehive cover which matches a number of other products and adds a contemporary edge to a traditional looking product.

Our escutcheons complement all of our mortice knob and lever on rose designs.

- This escutcheon is used with a euro profile lock in conjunction with a euro cylinder.
- Supplied with matching SS wood screws.

| Property   | Value         |
|------------|---------------|
| Depth (mm) | 8             |
| Finish     | Pewter Patina |
| Width (mm) | 53            |
| Range      | Beehive       |