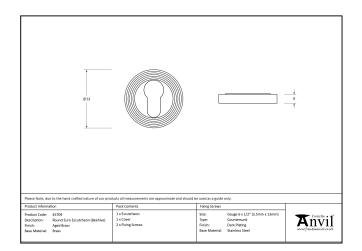

| Property   | Value           |
|------------|-----------------|
| Depth (mm) | 8               |
| Finish     | Polished Bronze |
| Width (mm) | 53              |
| Range      | Beehive         |