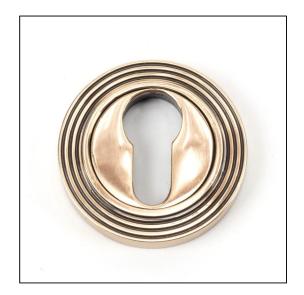

## Round Euro Beehive Escutcheon - Polished Bronze

Variant code: 46127

Our vast range of escutcheons are designed as a finishing touch for all locking doors and are used to decorate key holes.

This concealed escutcheon features a beehive cover which matches a number of other products and adds a contemporary edge to a traditional looking product.

Our escutcheons complement all of our mortice knob and lever on rose designs.

- This escutcheon is used with a euro profile lock in conjunction with a euro cylinder.
- Supplied with matching SS wood screws.