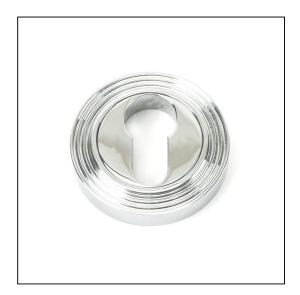

## Round Euro Beehive Escutcheon – Polished Chrome

Variant code: 45713

Our vast range of escutcheons are designed as a finishing touch for all locking doors and are used to decorate key holes.

This concealed escutcheon features a beehive cover which matches a number of other products and adds a contemporary edge to a traditional looking product.

Our escutcheons complement all of our mortice knob and lever on rose designs.

- This escutcheon is used with a euro profile lock in conjunction with a euro cylinder.
- Supplied with matching SS wood screws.

| Property   | Value           |
|------------|-----------------|
| Finish     | Polished Chrome |
| Depth (mm) | 8               |
| Width (mm) | 53              |
| Range      | Beehive         |