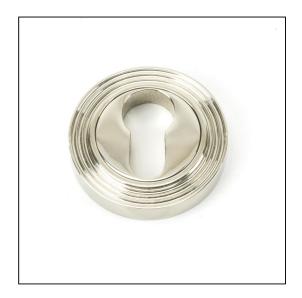

## Round Euro Beehive Escutcheon – Polished Nickel

Variant code: 45717

Our vast range of escutcheons are designed as a finishing touch for all locking doors and are used to decorate key holes.

This concealed escutcheon features a beehive cover which matches a number of other products and adds a contemporary edge to a traditional looking product.

Our escutcheons complement all of our mortice knob and lever on rose designs.

- This escutcheon is used with a euro profile lock in conjunction with a euro cylinder.
- Supplied with matching SS wood screws.