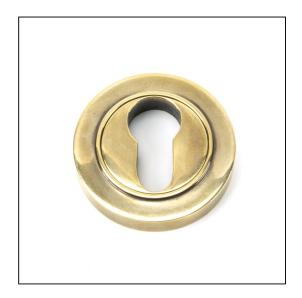

## Round Euro Plain Escutcheon - Aged Brass

Variant code: 45707

Our vast range of escutcheons are designed as a finishing touch for all locking doors and are used to decorate key holes.

This concealed escutcheon features a simple plain cover which matches a number of other products and adds a contemporary edge to a traditional looking product.

Our escutcheons complement all of our mortice knob and lever on rose designs.

- This escutcheon is used with a euro profile lock in conjunction with a euro cylinder.
- Supplied with matching SS wood screws.