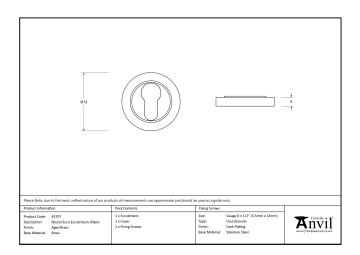

| Property   | Value      |
|------------|------------|
| Finish     | Aged Brass |
| Depth (mm) | 8          |
| Width (mm) | 53         |
| Range      | Concealed  |