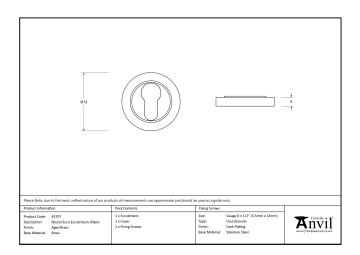

| Property   | Value       |
|------------|-------------|
| Depth (mm) | 8           |
| Finish     | Aged Bronze |
| Width (mm) | 53          |
| Range      | Concealed   |