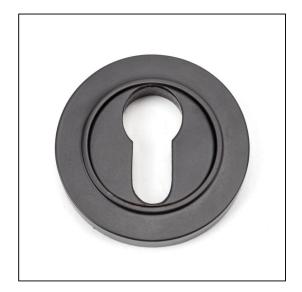

## Round Euro Plain Escutcheon - Aged Bronze

Variant code: 46121

Our vast range of escutcheons are designed as a finishing touch for all locking doors and are used to decorate key holes.

This concealed escutcheon features a simple plain cover which matches a number of other products and adds a contemporary edge to a traditional looking product.

Our escutcheons complement all of our mortice knob and lever on rose designs.

- This escutcheon is used with a euro profile lock in conjunction with a euro cylinder.
- Supplied with matching SS wood screws.