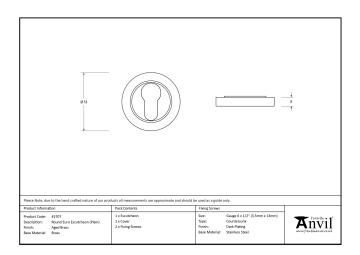

| Property   | Value     |
|------------|-----------|
| Finish     | Black     |
| Depth (mm) | 8         |
| Width (mm) | 53        |
| Range      | Concealed |