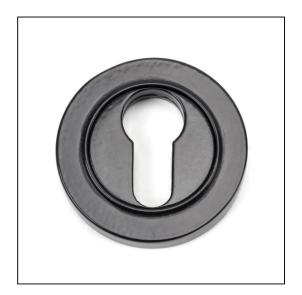

## Round Euro Plain Escutcheon - Black

Variant code: 45719

Our vast range of escutcheons are designed as a finishing touch for all locking doors and are used to decorate key holes.

This concealed escutcheon features a simple plain cover which matches a number of other products and adds a contemporary edge to a traditional looking product.

Our escutcheons complement all of our mortice knob and lever on rose designs.

- This escutcheon is used with a euro profile lock in conjunction with a euro cylinder.
- Supplied with matching SS wood screws.