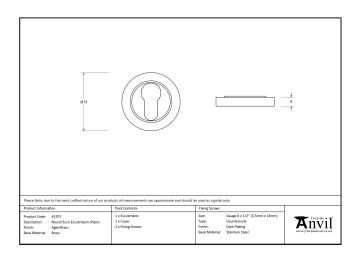

| Property   | Value      |
|------------|------------|
| Finish     | Matt Black |
| Depth (mm) | 8          |
| Width (mm) | 53         |
| Range      | Concealed  |