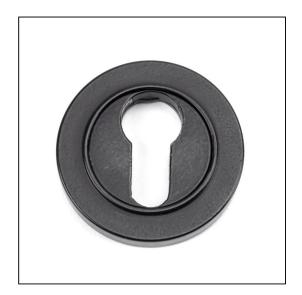

## Round Euro Plain Escutcheon - Matt Black

Variant code: 49540

Our vast range of escutcheons are designed as a finishing touch for all locking doors and are used to decorate key holes.

This concealed escutcheon features a simple plain cover which matches a number of other products and adds a contemporary edge to a traditional looking product.

Our escutcheons complement all of our mortice knob and lever on rose designs.

- This escutcheon is used with a euro profile lock in conjunction with a euro cylinder.
- Supplied with matching SS wood screws.