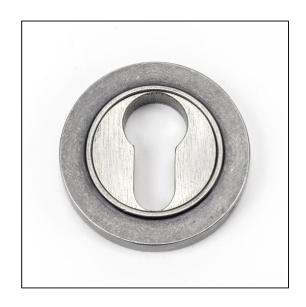

## Round Euro Plain Escutcheon - Pewter

## Variant code: 45727

Our vast range of escutcheons are designed as a finishing touch for all locking doors and are used to decorate key holes.

This concealed escutcheon features a simple plain cover which matches a number of other products and adds a contemporary edge to a traditional looking product.

Our escutcheons complement all of our mortice knob and lever on rose designs.

- This escutcheon is used with a euro profile lock in conjunction with a euro cylinder.
- Supplied with matching SS wood screws.