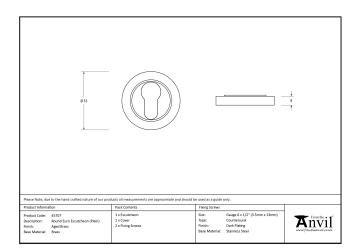

| Property   | Value         |
|------------|---------------|
| Depth (mm) | 8             |
| Finish     | Pewter Patina |
| Width (mm) | 53            |
| Range      | Concealed     |