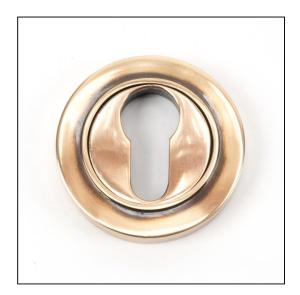

## Round Euro Plain Escutcheon - Polished Bronze

Variant code: 46125

Our vast range of escutcheons are designed as a finishing touch for all locking doors and are used to decorate key holes.

This concealed escutcheon features a simple plain cover which matches a number of other products and adds a contemporary edge to a traditional looking product.

Our escutcheons complement all of our mortice knob and lever on rose designs.

- This escutcheon is used with a euro profile lock in conjunction with a euro cylinder.
- Supplied with matching SS wood screws.

| Property | Value           |
|----------|-----------------|
| Finish   | Polished Bronze |
| Range    | Concealed       |