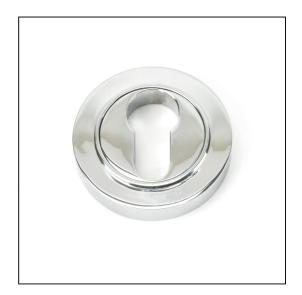

## Round Euro Plain Escutcheon - Polished Chrome

Variant code: 45711

Our vast range of escutcheons are designed as a finishing touch for all locking doors and are used to decorate key holes.

This concealed escutcheon features a simple plain cover which matches a number of other products and adds a contemporary edge to a traditional looking product.

Our escutcheons complement all of our mortice knob and lever on rose designs.

- This escutcheon is used with a euro profile lock in conjunction with a euro cylinder.
- Supplied with matching SS wood screws.

| Property   | Value           |
|------------|-----------------|
| Finish     | Polished Chrome |
| Depth (mm) | 8               |
| Width (mm) | 53              |
| Range      | Concealed       |