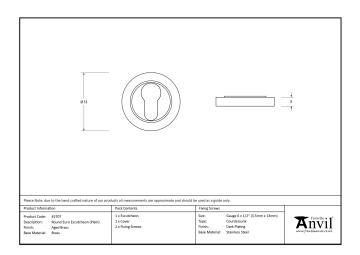

## Round Euro Plain Escutcheon - Polished Chrome

Variant code: 45711

Our vast range of escutcheons are designed as a finishing touch for all locking doors and are used to decorate key holes.

This concealed escutcheon features a simple plain cover which matches a number of other products and adds a contemporary edge to a traditional looking product.

Our escutcheons complement all of our mortice knob and lever on rose designs.

- This escutcheon is used with a euro profile lock in conjunction with a euro cylinder.
- Supplied with matching SS wood screws.

| Property   | Value           |
|------------|-----------------|
| Finish     | Polished Chrome |
| Depth (mm) | 8               |
| Width (mm) | 53              |
| Range      | Concealed       |