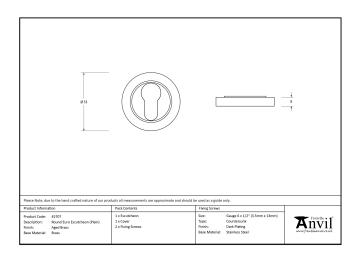

Our escutcheons complement all of our mortice knob and lever on rose designs.

- This escutcheon is used with a euro profile lock in conjunction with a euro cylinder.
- Supplied with matching SS wood screws.

| Property   | Value           |
|------------|-----------------|
| Finish     | Polished Nickel |
| Depth (mm) | 8               |
| Width (mm) | 53              |
| Range      | Concealed       |