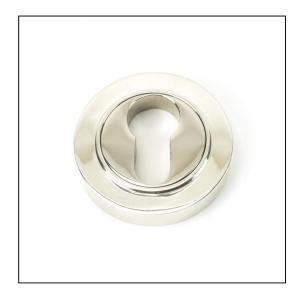

## Round Euro Plain Escutcheon - Polished Nickel

Variant code: 45715

Our vast range of escutcheons are designed as a finishing touch for all locking doors and are used to decorate key holes.

This concealed escutcheon features a simple plain cover which matches a number of other products and adds a contemporary edge to a traditional looking product.

Our escutcheons complement all of our mortice knob and lever on rose designs.

- This escutcheon is used with a euro profile lock in conjunction with a euro cylinder.
- Supplied with matching SS wood screws.

| Property   | Value           |
|------------|-----------------|
| Finish     | Polished Nickel |
| Depth (mm) | 8               |
| Width (mm) | 53              |
| Range      | Concealed       |