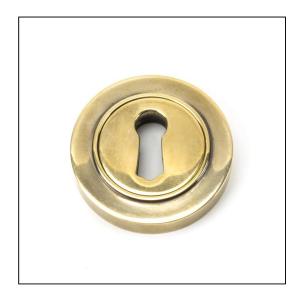

## Round Plain Escutcheon -Aged Brass

Variant code: 45683

Our vast range of escutcheons are designed as a finishing touch for all locking doors and are used to decorate key holes.

This concealed escutcheon features a simple plain cover which matches a number of other products and adds a contemporary edge to a traditional looking product.

Our escutcheons complement all of our mortice knob and lever on rose designs.

This escutcheon uses a standard key hole so can be used with a multitude of locks.

Supplied with matching SS wood screws.

| Property   | Value      |
|------------|------------|
| Finish     | Aged Brass |
| Depth (mm) | 8          |
| Width (mm) | 53         |
| Range      | Concealed  |