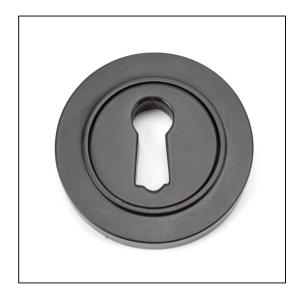

## Round Plain Escutcheon -Aged Bronze

Variant code: 46113

Our vast range of escutcheons are designed as a finishing touch for all locking doors and are used to decorate key holes.

This concealed escutcheon features a simple plain cover which matches a number of other products and adds a contemporary edge to a traditional looking product.

Our escutcheons complement all of our mortice knob and lever on rose designs.

This escutcheon uses a standard key hole so can be used with a multitude of locks.

Supplied with matching SS wood screws.

| Property   | Value       |
|------------|-------------|
| Depth (mm) | 8           |
| Finish     | Aged Bronze |
| Width (mm) | 53          |
| Range      | Concealed   |