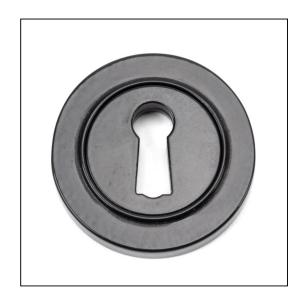

## Round Plain Escutcheon -Black

## Variant code: 45695

Our vast range of escutcheons are designed as a finishing touch for all locking doors and are used to decorate key holes.

This concealed escutcheon features a simple plain cover which matches a number of other products and adds a contemporary edge to a traditional looking product.

Our escutcheons complement all of our mortice knob and lever on rose designs.

This escutcheon uses a standard key hole so can be used with a multitude of locks.

Supplied with matching SS wood screws.

| Property   | Value     |
|------------|-----------|
| Finish     | Black     |
| Depth (mm) | 8         |
| Width (mm) | 53        |
| Range      | Concealed |