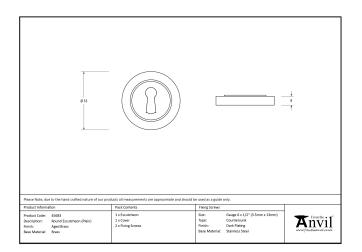

Our escutcheons complement all of our mortice knob and lever on rose designs.

This escutcheon uses a standard key hole so can be used with a multitude of locks.

Supplied with matching SS wood screws.

| Property   | Value     |
|------------|-----------|
| Finish     | Black     |
| Depth (mm) | 8         |
| Width (mm) | 53        |
| Range      | Concealed |