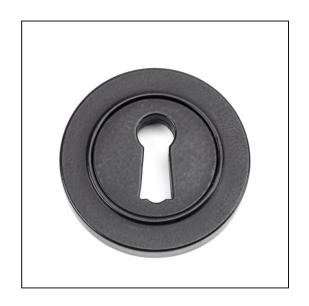

## Round Plain Escutcheon – Matt Black

## Variant code: 49536

Our vast range of escutcheons are designed as a finishing touch for all locking doors and are used to decorate key holes.

This concealed escutcheon features a simple plain cover which matches a number of other products and adds a contemporary edge to a traditional looking product.

Our escutcheons complement all of our mortice knob and lever on rose designs.

This escutcheon uses a standard key hole so can be used with a multitude of locks.

Supplied with matching SS wood screws.

| Property   | Value      |
|------------|------------|
| Finish     | Matt Black |
| Depth (mm) | 8          |
| Width (mm) | 53         |
| Range      | Concealed  |