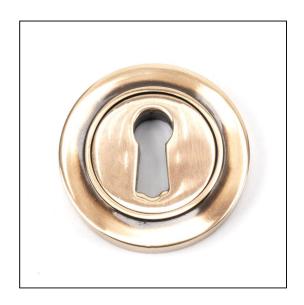

## Round Plain Escutcheon -Polished Bronze

## Variant code: 46117

Our vast range of escutcheons are designed as a finishing touch for all locking doors and are used to decorate key holes.

This concealed escutcheon features a simple plain cover which matches a number of other products and adds a contemporary edge to a traditional looking product.

Our escutcheons complement all of our mortice knob and lever on rose designs.

This escutcheon uses a standard key hole so can be used with a multitude of locks.

Supplied with matching SS wood screws.

| Property   | Value           |
|------------|-----------------|
| Depth (mm) | 8               |
| Finish     | Polished Bronze |
| Width (mm) | 53              |
| Range      | Concealed       |