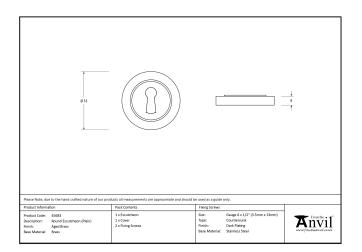

Our escutcheons complement all of our mortice knob and lever on rose designs.

This escutcheon uses a standard key hole so can be used with a multitude of locks.

Supplied with matching SS wood screws.

| Property   | Value           |
|------------|-----------------|
| Finish     | Polished Chrome |
| Depth (mm) | 8               |
| Width (mm) | 53              |
| Range      | Concealed       |