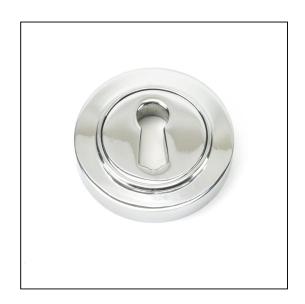

## Round Plain Escutcheon – Polished Chrome

## Variant code: 45687

Our vast range of escutcheons are designed as a finishing touch for all locking doors and are used to decorate key holes.

This concealed escutcheon features a simple plain cover which matches a number of other products and adds a contemporary edge to a traditional looking product.

Our escutcheons complement all of our mortice knob and lever on rose designs.

This escutcheon uses a standard key hole so can be used with a multitude of locks.

Supplied with matching SS wood screws.

| Property   | Value           |
|------------|-----------------|
| Finish     | Polished Chrome |
| Depth (mm) | 8               |
| Width (mm) | 53              |
| Range      | Concealed       |