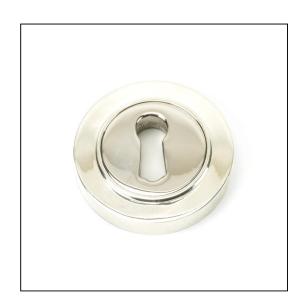

## Round Plain Escutcheon – Polished Nickel

## Variant code: 45691

Our vast range of escutcheons are designed as a finishing touch for all locking doors and are used to decorate key holes.

This concealed escutcheon features a simple plain cover which matches a number of other products and adds a contemporary edge to a traditional looking product.