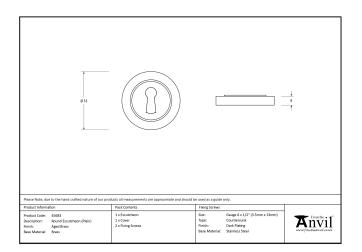

Our escutcheons complement all of our mortice knob and lever on rose designs.

This escutcheon uses a standard key hole so can be used with a multitude of locks.

Supplied with matching SS wood screws.

| Property   | Value           |
|------------|-----------------|
| Finish     | Polished Nickel |
| Depth (mm) | 8               |
| Width (mm) | 53              |
| Range      | Concealed       |