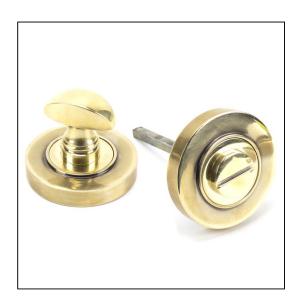

## Round Plain Thumbturn Set -Aged Brass

## Variant code: 45731

Our thumbturns offer an added feature to any door where privacy is required, a perfect solution for bathroom doors.

This concealed thumbturn features a simple plain cover which matches a number of other products and adds a contemporary edge to a traditional looking product.

- Each of our thumbturns have been designed to complement our range of mortice knob sets and lever on rose handles.
- Maximum door thickness: 67mm, Works with bathroom mortice lock or standalone with a tubular deadbolt.
- Supplied with matching SS bolt through fixings & SS wood screws.