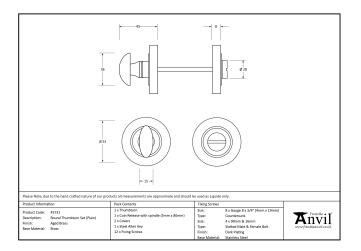

- Each of our thumbturns have been designed to complement our range of mortice knob sets and lever on rose handles.
- Maximum door thickness: 67mm, Works with bathroom mortice lock or standalone with a tubular deadbolt.
- Supplied with matching SS bolt through fixings & SS wood screws.

| Property   | Value      |
|------------|------------|
| Finish     | Aged Brass |
| Depth (mm) | 8          |
| Width (mm) | 53         |
| Range      | Concealed  |