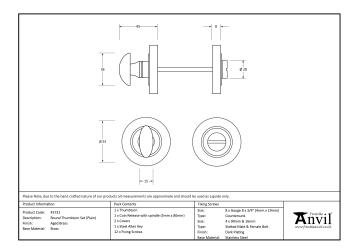

- Each of our thumbturns have been designed to complement our range of mortice knob sets and lever on rose handles.
- Maximum door thickness: 67mm, Works with bathroom mortice lock or standalone with a tubular deadbolt.
- Supplied with matching SS bolt through fixings & SS wood screws.

| Property   | Value       |
|------------|-------------|
| Depth (mm) | 8           |
| Finish     | Aged Bronze |
| Width (mm) | 53          |
| Range      | Concealed   |