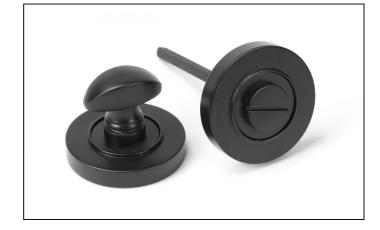

## Round Plain Thumbturn Set -Aged Bronze

## Variant code: 46105

Our thumbturns offer an added feature to any door where privacy is required, a perfect solution for bathroom doors.

This concealed thumbturn features a simple plain cover which matches a number of other products and adds a contemporary edge to a traditional looking product.

- Each of our thumbturns have been designed to complement our range of mortice knob sets and lever on rose handles.
- Maximum door thickness: 67mm, Works with bathroom mortice lock or standalone with a tubular deadbolt.
- Supplied with matching SS bolt through fixings & SS wood screws.